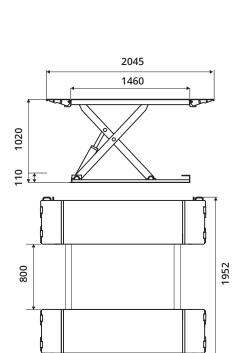

### **SPECIFICATIONS**

| Lifting capacity      | 3000kg |
|-----------------------|--------|
| Overall length        | 2045mm |
| Runway length         | 1460mm |
| Max lifting height    | 1020mm |
| Min lifting height    | 110mm  |
| Lifting time          | 23 sec |
| Overall width         | 1952mm |
| Width between runways | 800mm  |
| Gross weight          | 560kg  |
| Motor                 | 3.0HP  |
|                       |        |