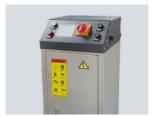

|        |

### LT300S-MR

## 3 Tonne Mid Rise Single Phase Scissor Lift

Ideal for dealerships and workshops that need a reliable hoist that fits into narrow bays.

## **Design & safety**



### Safety

Designed and manufactured to CE standard: 2010 version EN1493 ensuring high quality, durability, and safety.



### Hydraulic Lock System

Hydraulic lock system & torsion bar connecting for synchronization ensures smooth and synchronized lifting and lowering of the platform.



### Portability kit Included

Included portability kit allows for the lift to be transported and set up in different locations as needed, providing flexibility and convenience.



### Well suited to narrow bays

1952mm total width and external control box allows for flexible utilisation of unused workshop space.



#### Control box

Simple operation.



### Accessories

38mm and 75mm height rubber pads included as standard supply.