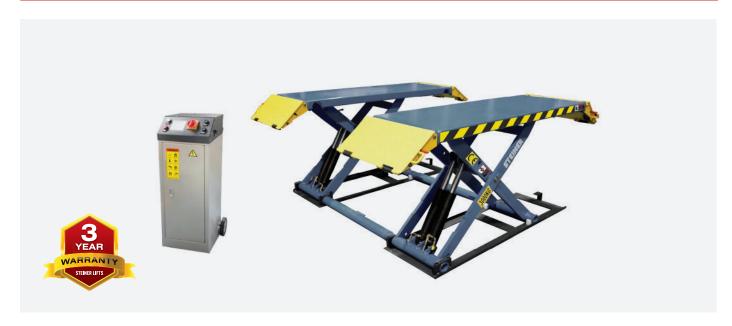

### **Features:**

- The LT300S-MR can be transported and set up in different locations as needed, providing excellent flexibility and convenience with the included portability kit.
- Hydraulic lock system & torsion bar connecting for synchronization ensures smooth and lifting and lowering of the platform.
- Designed and manufactured to CE standard: 2010 version EN1493 ensuring high quality, durability, and safety.
- Adjustable approach ramps can quickly extend the length of platform to 2045mm.
- Mid-rise scissor lift, maximum lifting height 1020mm.
- Minimum height 110mm: With a minimum height of 110mm, ideal for applications that require a low clearance.

### Portability kit Included

Included portability kit allows for the lift to be transported and set up in different locations as needed, providing flexibility and convenience.

#### Control box

Simple operation.