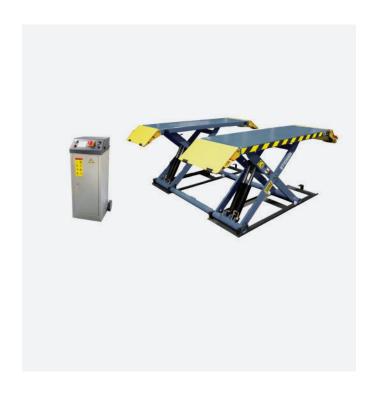

### **Features:**

- The LT300S-MR can be transported and set up in different locations as needed, providing excellent flexibility and convenience with the included portability kit.
- Hydraulic lock system & torsion bar connecting for synchronization ensures smooth and lifting and lowering of the platform.
- Designed and manufactured to CE standard: 2010 version EN1493 ensuring high quality, durability, and safety.
- Adjustable approach ramps can quickly extend the length of platform to 2045mm.
- Mid-rise scissor lift, maximum lifting height 1020mm.
- Minimum height 110mm: With a minimum height of 110mm, ideal for applications that require a low clearance.

### Portability kit Included

Included portability kit allows for the lift to be transported and set up in different locations as needed, providing flexibility and convenience.